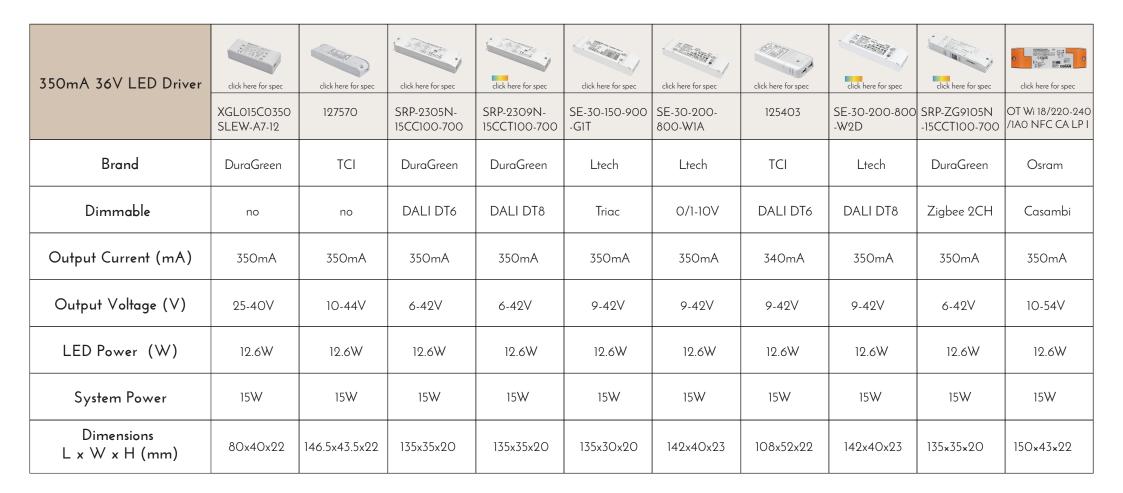

## DRIVERS

DuraGreen supplies a wide range of professional LED drivers under the DuraGreen brand, as well as the most famous international LED driver brands for any type of lighting project. The options are limitless, all with a 5-year warranty.