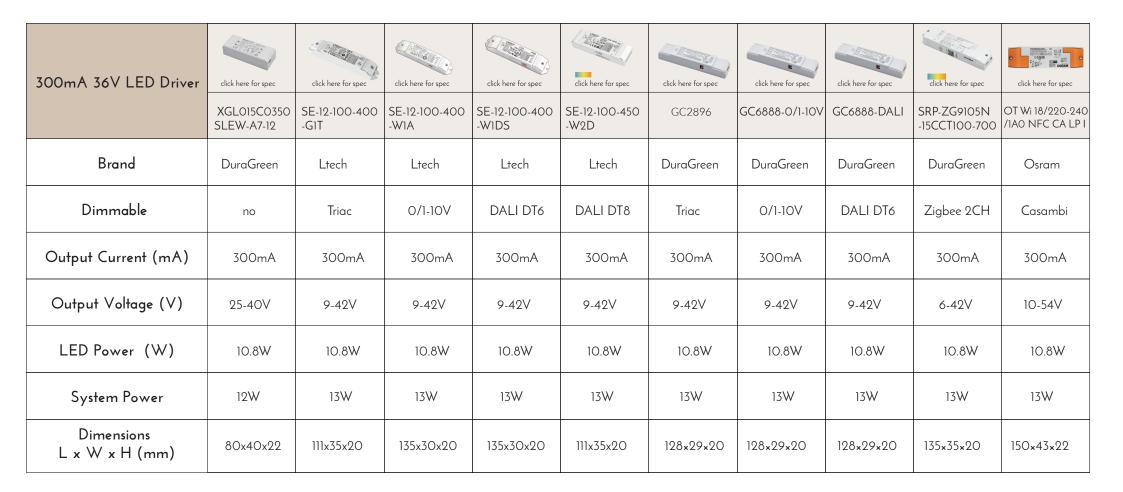

## DRIVERS

DuraGreen supplies a wide range of professional LED drivers under the DuraGreen brand, as well as the most famous international LED driver brands for any type of lighting project. The options are limitless, all with a 5-year warranty.