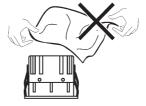

To prevent any potential hazards, the manufacturer or their authorized service agent should be the only ones to replace a damaged external flexible cable or cord in this luminaire.