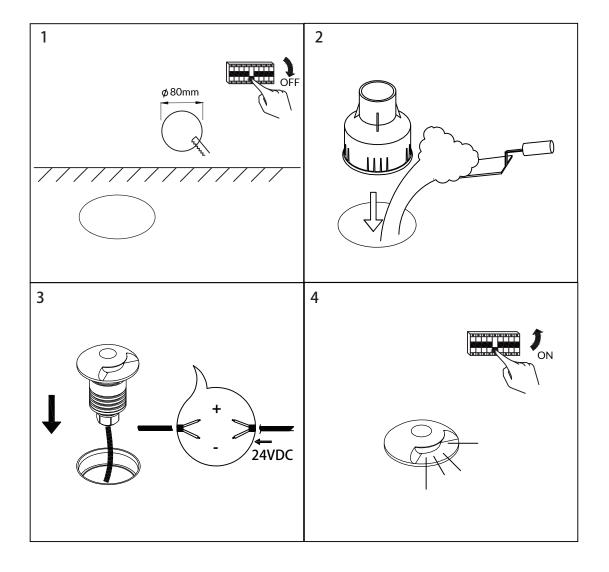

## Important for your safety! Keep for future reference

1. These instructions are for your safety. Please read through them thoroughly prior to installation.

- 2.All fittings must be installed by a competent person according to local regulations.
- 3. Wiring diagrams are for references. Always shut off the electrical power before any operations.
  - Always refer to the terminal markings and ensure all electrical connections are tight and no loose strands are left out of the terminal block.
- 4.Always disconnect the product from mains at least 10 minutes allowing to cool down before any maintenance or adjustment.
- 5.Regular schedule of care to keep the surface condition well.