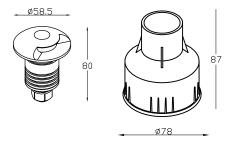

Model:SD1607A Input:DC24V Power:1\*3W

**CE** 🐺 🚸 IP67

## Important for your safety! Keep for future reference

1. These instructions are for your safety. Please read through them thoroughly prior to installation.

- 2.All fittings must be installed by a competent person according to local regulations.
- 3. Wiring diagrams are for references. Always shut off the electrical power before any operations.
  - Always refer to the terminal markings and ensure all electrical connections are tight and no loose strands are left out of the terminal block.
- 4.Always disconnect the product from mains at least 10 minutes allowing to cool down before any maintenance or adjustment.
- 5.Regular schedule of care to keep the surface condition well.