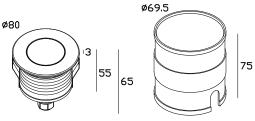

| D |  |
|---|--|

Model:UL70 Input:DC24V Power:1\*8W

**CE** 🐨 🚸 IP67

## Important for your safety! Keep for future reference

1. These instructions are for your safety. Please read through them thoroughly prior to installation.

- 2.All fittings must be installed by a competent person according to local regulations.
- 3. Wiring diagrams are for references. Always shut off the electrical power before any operations.
  - Always refer to the terminal markings and ensure all electrical connections are tight and no loose strands are left out of the terminal block.
- 4. Always disconnect the product from mains at least 10 minutes allowing to cool down before any maintenance or adjustment.
- 5.Regular schedule of care to keep the surface condition well.