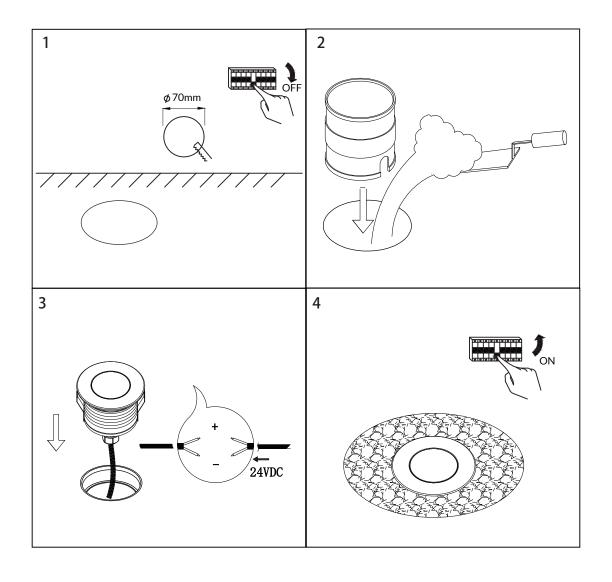

## Important for your safety! Keep for future reference

1. These instructions are for your safety. Please read through them thoroughly prior to installation.

- 2.All fittings must be installed by a competent person according to local regulations.
- 3. Wiring diagrams are for references. Always shut off the electrical power before any operations.
  - Always refer to the terminal markings and ensure all electrical connections are tight and no loose strands are left out of the terminal block.
- 4. Always disconnect the product from mains at least 10 minutes allowing to cool down before any maintenance or adjustment.
- 5.Regular schedule of care to keep the surface condition well.