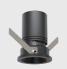

### One Plaster-in Frame | Endless Possibilities

At DuraGreen, our products embody a platform solution mindset.

Our 68 mm plaster-in frame showcased in the image can seamlessly accommodate various lighting possibilities, such as downlights, wall washers, in-out spotlights, zoomable spotlights, framing lights, and even a zoomable pendant. This simplifies lighting design while enhancing the visual appeal of any space with a uniform ceiling cutout. Customers have found this feature particularly helpful for solving lighting design errors on-site.

The same platform solution is also offered with cutout sizes of 36 mm, 50 mm, 57 mm, and 78 mm. Both trim and trimless installation frame options are available.

Zoomable 20°-50°

24°

ACME PENDANT

ACME STRAIGHT