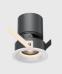

### One Plaster-in Frame | Endless Possibilities

At DuraGreen, our products embody a platform solution mindset.

Our 68 mm plaster-in frame showcased in the image can seamlessly accommodate various lighting possibilities, such as downlights, wall washers, in-out spotlights, zoomable spotlights, framing lights, and even a zoomable pendant. This simplifies lighting design while enhancing the visual appeal of any space with a uniform ceiling cutout. Customers have found this feature particularly helpful for solving lighting design errors on-site.

The same platform solution is also offered with cutout sizes of 36 mm, 50 mm, 57 mm, and 78 mm. Both trim and trimless installation frame options are available.

Zoomable 20°-50°

24°

ACME PENDANT

ACME STRAIGHT