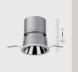

### One Plaster-in Frame | Endless Possibilities

At DuraGreen, our products embody a platform solution mindset.

Our 68 mm plaster-in frame showcased in the image can seamlessly accommodate various lighting possibilities, such as downlights, wall washers, in-out spotlights, zoomable spotlights, framing lights, and even a zoomable pendant. This simplifies lighting design while enhancing the visual appeal of any space with a uniform ceiling cutout. Customers have found this feature particularly helpful for solving lighting design errors on-site.