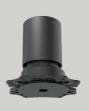

### One Plaster-in Frame | Endless Possibilities

At DuraGreen, our products embody a platform solution mindset.

Our 68 mm plaster-in frame showcased in the image can seamlessly accommodate various lighting possibilities, such as downlights, wall washers, in-out spotlights, zoomable spotlights, framing lights, and even a zoomable pendant. This simplifies lighting design while enhancing the visual appeal of any space with a uniform ceiling cutout. Customers have found this feature particularly helpful for solving lighting design errors on-site.

The same platform solution is also offered with cutout sizes of 36 mm, 50 mm, 57 mm, and 78 mm. Both trim and trimless installation frame options are available.

Zoomable 20°-50°

24°

ACME PENDANT

ACME STRAIGHT