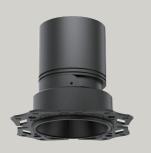

### One Plaster-in Frame | Endless Possibilities

At DuraGreen, our products embody a platform solution mindset.

Our 68 mm plaster-in frame showcased in the image can seamlessly accommodate various lighting possibilities, such as downlights, wall washers, in-out spotlights, zoomable spotlights, framing lights, and even a zoomable pendant. This simplifies lighting design while enhancing the visual appeal of any space with a uniform ceiling cutout. Customers have found this feature particularly helpful for solving lighting design errors on-site.

The same platform solution is also offered with cutout sizes of 36 mm, 50 mm, 57 mm, and 78 mm. Both trim and trimless installation frame options are available.

Zoomable 20°-50°

24°

ACME PENDANT

ACME STRAIGHT