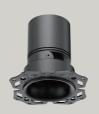

### One Plaster-in Frame | Endless Possibilities

At DuraGreen, our products embody a platform solution mindset.

Our 68 mm plaster-in frame showcased in the image can seamlessly accommodate various lighting possibilities, such as downlights, wall washers, in-out spotlights, zoomable spotlights, framing lights, and even a zoomable pendant. This simplifies lighting design while enhancing the visual appeal of any space with a uniform ceiling cutout. Customers have found this feature particularly helpful for solving lighting design errors on-site.

The same platform solution is also offered with cutout sizes of 36 mm, 50 mm, 57 mm, and 78 mm. Both trim and trimless installation frame options are available.

Zoomable 20°-50°

24°

ACME PENDANT

ACME STRAIGHT