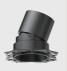

### One Plaster-in Frame | Endless Possibilities

At DuraGreen, our products embody a platform solution mindset.

Our 68 mm plaster-in frame showcased in the image can seamlessly accommodate various lighting possibilities, such as downlights, wall washers, in-out spotlights, zoomable spotlights, framing lights, and even a zoomable pendant. This simplifies lighting design while enhancing the visual appeal of any space with a uniform ceiling cutout. Customers have found this feature particularly helpful for solving lighting design errors on-site.

The same platform solution is also offered with cutout sizes of 36 mm, 50 mm, 57 mm, and 78 mm. Both trim and trimless installation frame options are available.

Zoomable 20°-50°

24°

ACME PENDANT

ACME STRAIGHT