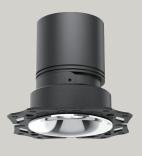

### One Plaster-in Frame | Endless Possibilities

At DuraGreen, our products embody a platform solution mindset.

Our 68 mm plaster-in frame showcased in the image can seamlessly accommodate various lighting possibilities, such as downlights, wall washers, in-out spotlights, zoomable spotlights, framing lights, and even a zoomable pendant. This simplifies lighting design while enhancing the visual appeal of any space with a uniform ceiling cutout. Customers have found this feature particularly helpful for solving lighting design errors on-site.

The same platform solution is also offered with cutout sizes of 36 mm, 50 mm, 57 mm, and 78 mm. Both trim and trimless installation frame options are available.

Zoomable 20°-50°

24°

ACME PENDANT

ACME STRAIGHT