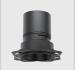

### One Plaster-in Frame | Endless Possibilities

At DuraGreen, our products embody a platform solution mindset.

Our 68 mm plaster-in frame showcased in the image can seamlessly accommodate various lighting possibilities, such as downlights, wall washers, in-out spotlights, zoomable spotlights, framing lights, and even a zoomable pendant. This simplifies lighting design while enhancing the visual appeal of any space with a uniform ceiling cutout. Customers have found this feature particularly helpful for solving lighting design errors on-site.

The same platform solution is also offered with cutout sizes of 36 mm, 50 mm, 57 mm, and 78 mm. Both trim and trimless installation frame options are available.

Zoomable 20°-50°

24°

ACME PENDANT

ACME STRAIGHT