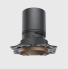

### One Plaster-in Frame | Endless Possibilities

At DuraGreen, our products embody a platform solution mindset.

Our 68 mm plaster-in frame showcased in the image can seamlessly accommodate various lighting possibilities, such as downlights, wall washers, in-out spotlights, zoomable spotlights, framing lights, and even a zoomable pendant. This simplifies lighting design while enhancing the visual appeal of any space with a uniform ceiling cutout. Customers have found this feature particularly helpful for solving lighting design errors on-site.

The same platform solution is also offered with cutout sizes of 36 mm, 50 mm, 57 mm, and 78 mm. Both trim and trimless installation frame options are available.

Zoomable 20°-50°

24°

ACME PENDANT

ACME STRAIGHT