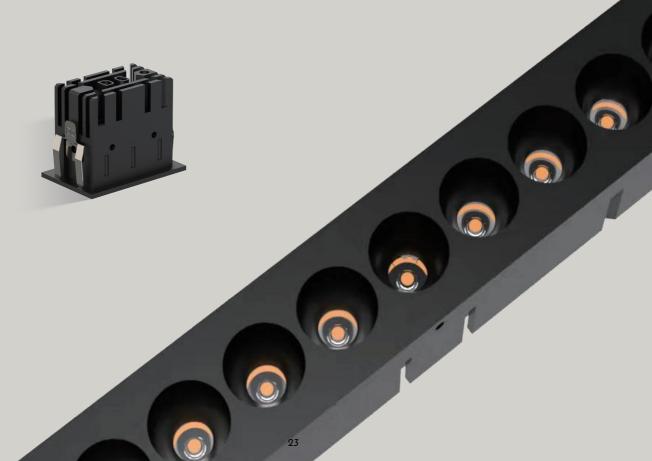

Additionally, our many customer service centers (authorized distributor offices/shops) offer a rapid and convenient service for our clients, including replacing the LED chip and LED chip holder with two fixing screws and push-fit electrical connections onsite to extend the life of your lighting.

DuraGreen's 'circular use' light fittings are easily disassembled for their cycling pathway. 99% of the product's weight comprises materials compatible with the intended cycling pathway, with only the LED chip and LED chip holder requiring replacement for the next cycle of life.