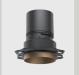

### One Plaster-in Frame | Endless Possibilities

At DuraGreen, our products embody a platform solution mindset.

Our 68 mm plaster-in frame showcased in the image can seamlessly accommodate various lighting possibilities, such as downlights, wall washers, in-out spotlights, zoomable spotlights, framing lights, and even a zoomable pendant. This simplifies lighting design while enhancing the visual appeal of any space with a uniform ceiling cutout. Customers have found this feature particularly helpful for solving lighting design errors on-site.

The same platform solution is also offered with cutout sizes of 36 mm, 50 mm, 57 mm, and 78 mm. Both trim and trimless installation frame options are available.

Zoomable 20°-50°

24°

ACME PENDANT

ACME STRAIGHT