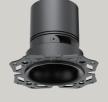

### One Plaster-in Frame | Endless Possibilities

At DuraGreen, our products embody a platform solution mindset.

Our 68 mm plaster-in frame showcased in the image can seamlessly accommodate various lighting possibilities, such as downlights, wall washers, in-out spotlights, zoomable spotlights, framing lights, and even a zoomable pendant. This simplifies lighting design while enhancing the visual appeal of any space with a uniform ceiling cutout. Customers have found this feature particularly helpful for solving lighting design errors on-site.

The same platform solution is also offered with cutout sizes of 36 mm, 50 mm, 57 mm, and 78 mm. Both trim and trimless installation frame options are available.

Zoomable 20°-50°

24°

ACME PENDANT

ACME STRAIGHT