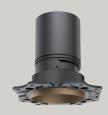

### One Plaster-in Frame | Endless Possibilities

At DuraGreen, our products embody a platform solution mindset.

Our 68 mm plaster-in frame showcased in the image can seamlessly accommodate various lighting possibilities, such as downlights, wall washers, in-out spotlights, zoomable spotlights, framing lights, and even a zoomable pendant. This simplifies lighting design while enhancing the visual appeal of any space with a uniform ceiling cutout. Customers have found this feature particularly helpful for solving lighting design errors on-site.

The same platform solution is also offered with cutout sizes of 36 mm, 50 mm, 57 mm, and 78 mm. Both trim and trimless installation frame options are available.

Zoomable 20°-50°

24°

ACME PENDANT

ACME STRAIGHT