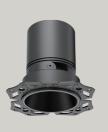

### One Plaster-in Frame | Endless Possibilities

At DuraGreen, our products embody a platform solution mindset.

Our 68 mm plaster-in frame showcased in the image can seamlessly accommodate various lighting possibilities, such as downlights, wall washers, in-out spotlights, zoomable spotlights, framing lights, and even a zoomable pendant. This simplifies lighting design while enhancing the visual appeal of any space with a uniform ceiling cutout. Customers have found this feature particularly helpful for solving lighting design errors on-site.

The same platform solution is also offered with cutout sizes of 36 mm, 50 mm, 57 mm, and 78 mm. Both trim and trimless installation frame options are available.

Zoomable 20°-50°

24°

ACME PENDANT

ACME STRAIGHT