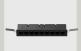

### One Plaster-in Frame | Endless Possibilities

At DuraGreen, our products embody a platform solution mindset.

Our 68 mm plaster-in frame showcased in the image can seamlessly accommodate various lighting possibilities, such as downlights, wall washers, in-out spotlights, zoomable spotlights, framing lights, and even a zoomable pendant. This simplifies lighting design while enhancing the visual appeal of any space with a uniform ceiling cutout. Customers have found this feature particularly helpful for solving lighting design errors on-site.

The same platform solution is also offered with cutout sizes of 36 mm, 50 mm, 57 mm, and 78 mm. Both trim and trimless installation frame options are available.

Zoomable 20°-50°

24°

ACME PENDANT

ACME STRAIGHT