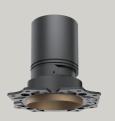

### One Plaster-in Frame | Endless Possibilities

At DuraGreen, our products embody a platform solution mindset.

Our 68 mm plaster-in frame showcased in the image can seamlessly accommodate various lighting possibilities, such as downlights, wall washers, in-out spotlights, zoomable spotlights, framing lights, and even a zoomable pendant. This simplifies lighting design while enhancing the visual appeal of any space with a uniform ceiling cutout. Customers have found this feature particularly helpful for solving lighting design errors on-site.

The same platform solution is also offered with cutout sizes of 36 mm, 50 mm, 57 mm, and 78 mm. Both trim and trimless installation frame options are available.

Zoomable 20°-50°

24°

ACME PENDANT

ACME STRAIGHT