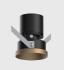

### One Plaster-in Frame | Endless Possibilities

At DuraGreen, our products embody a platform solution mindset.

Our 68 mm plaster-in frame showcased in the image can seamlessly accommodate various lighting possibilities, such as downlights, wall washers, in-out spotlights, zoomable spotlights, framing lights, and even a zoomable pendant. This simplifies lighting design while enhancing the visual appeal of any space with a uniform ceiling cutout. Customers have found this feature particularly helpful for solving lighting design errors on-site.

The same platform solution is also offered with cutout sizes of 36 mm, 50 mm, 57 mm, and 78 mm. Both trim and trimless installation frame options are available.

Zoomable 20°-50°

24°

ACME PENDANT

ACME STRAIGHT