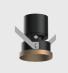

### One Plaster-in Frame | Endless Possibilities

At DuraGreen, our products embody a platform solution mindset.

Our 68 mm plaster-in frame showcased in the image can seamlessly accommodate various lighting possibilities, such as downlights, wall washers, in-out spotlights, zoomable spotlights, framing lights, and even a zoomable pendant. This simplifies lighting design while enhancing the visual appeal of any space with a uniform ceiling cutout. Customers have found this feature particularly helpful for solving lighting design errors on-site.

The same platform solution is also offered with cutout sizes of 36 mm, 50 mm, 57 mm, and 78 mm. Both trim and trimless installation frame options are available.

Zoomable 20°-50°

24°

ACME PENDANT

ACME STRAIGHT