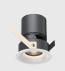

### One Plaster-in Frame | Endless Possibilities

At DuraGreen, our products embody a platform solution mindset.

Our 68 mm plaster-in frame showcased in the image can seamlessly accommodate various lighting possibilities, such as downlights, wall washers, in-out spotlights, zoomable spotlights, framing lights, and even a zoomable pendant. This simplifies lighting design while enhancing the visual appeal of any space with a uniform ceiling cutout. Customers have found this feature particularly helpful for solving lighting design errors on-site.

The same platform solution is also offered with cutout sizes of 36 mm, 50 mm, 57 mm, and 78 mm. Both trim and trimless installation frame options are available.

Zoomable 20°-50°

24°

ACME PENDANT

ACME STRAIGHT