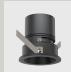

### One Plaster-in Frame | Endless Possibilities

At DuraGreen, our products embody a platform solution mindset.

Our 68 mm plaster-in frame showcased in the image can seamlessly accommodate various lighting possibilities, such as downlights, wall washers, in-out spotlights, zoomable spotlights, framing lights, and even a zoomable pendant. This simplifies lighting design while enhancing the visual appeal of any space with a uniform ceiling cutout. Customers have found this feature particularly helpful for solving lighting design errors on-site.

The same platform solution is also offered with cutout sizes of 36 mm, 50 mm, 57 mm, and 78 mm. Both trim and trimless installation frame options are available.

Zoomable 20°-50°

24°

ACME PENDANT

ACME STRAIGHT