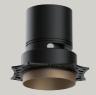

### One Plaster-in Frame | Endless Possibilities

At DuraGreen, our products embody a platform solution mindset.

Our 68 mm plaster-in frame showcased in the image can seamlessly accommodate various lighting possibilities, such as downlights, wall washers, in-out spotlights, zoomable spotlights, framing lights, and even a zoomable pendant. This simplifies lighting design while enhancing the visual appeal of any space with a uniform ceiling cutout. Customers have found this feature particularly helpful for solving lighting design errors on-site.

The same platform solution is also offered with cutout sizes of 36 mm, 50 mm, 57 mm, and 78 mm. Both trim and trimless installation frame options are available.

Zoomable 20°-50°

24°

ACME PENDANT

ACME STRAIGHT