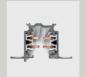

### One Plaster-in Frame | Endless Possibilities

At DuraGreen, our products embody a platform solution mindset.

Our 68 mm plaster-in frame showcased in the image can seamlessly accommodate various lighting possibilities, such as downlights, wall washers, in-out spotlights, zoomable spotlights, framing lights, and even a zoomable pendant. This simplifies lighting design while enhancing the visual appeal of any space with a uniform ceiling cutout. Customers have found this feature particularly helpful for solving lighting design errors on-site.

The same platform solution is also offered with cutout sizes of 36 mm, 50 mm, 57 mm, and 78 mm. Both trim and trimless installation frame options are available.

Zoomable 20°-50°

24°

ACME PENDANT

ACME STRAIGHT