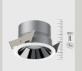

### One Plaster-in Frame | Endless Possibilities

At DuraGreen, our products embody a platform solution mindset.

Our 68 mm plaster-in frame showcased in the image can seamlessly accommodate various lighting possibilities, such as downlights, wall washers, in-out spotlights, zoomable spotlights, framing lights, and even a zoomable pendant. This simplifies lighting design while enhancing the visual appeal of any space with a uniform ceiling cutout. Customers have found this feature particularly helpful for solving lighting design errors on-site.

The same platform solution is also offered with cutout sizes of 36 mm, 50 mm, 57 mm, and 78 mm. Both trim and trimless installation frame options are available.

Zoomable 20°-50°

24°

ACME PENDANT

ACME STRAIGHT