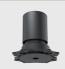

### One Plaster-in Frame | Endless Possibilities

At DuraGreen, our products embody a platform solution mindset.

Our 68 mm plaster-in frame showcased in the image can seamlessly accommodate various lighting possibilities, such as downlights, wall washers, in-out spotlights, zoomable spotlights, framing lights, and even a zoomable pendant. This simplifies lighting design while enhancing the visual appeal of any space with a uniform ceiling cutout. Customers have found this feature particularly helpful for solving lighting design errors on-site.

The same platform solution is also offered with cutout sizes of 36 mm, 50 mm, 57 mm, and 78 mm. Both trim and trimless installation frame options are available.

Zoomable 20°-50°

24°

ACME PENDANT

ACME STRAIGHT