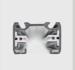

DuraGreen's products labeled with the 'circular use' sticker are designed for easy cycling and disassembly. These products include materials such as pure aluminum and solid brass while excluding plastics from their structures to increase the cycling rate for their subsequent use.

Additionally, our many customer service centers (authorized distributor offices/shops) offer a rapid and convenient service for our clients, including replacing the LED chip and LED chip holder with two fixing screws and push-fit electrical connections onsite to extend the life of your lighting.

DuraGreen's 'circular use' light fittings are easily disassembled for their cycling pathway. 99% of the product's weight comprises materials compatible with the intended cycling pathway, with only the LED chip and LED chip holder requiring replacement for the next cycle of life.