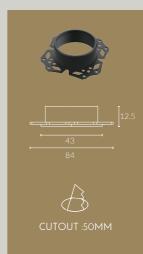

**Projects** 

05

- Cutout 50mm | One plaster-in frame | Endless possibilities
- Cutout 68mm | One plaster-in frame | Endless possibilities
- 22 Cutout 78mm | One plaster-in frame | Endless possibilities
- 23 Evoline
- 48V Track Lights 24
- Step Lights Table & Floor Lights 28
- Outdoor 30
- Product List 34

### One Plaster-in Frame | Endless Possibilities

At DuraGreen, our products embody a platform solution mindset.

Our 68 mm plaster-in frame showcased in the image can seamlessly accommodate various lighting possibilities, such as downlights, wall washers, in-out spotlights, zoomable spotlights, framing lights, and even a zoomable pendant. This simplifies lighting design while enhancing the visual appeal of any space with a uniform ceiling cutout. Customers have found this feature particularly helpful for solving lighting design errors on-site.

The same platform solution is also offered with cutout sizes of 36 mm, 50 mm, 57 mm, and 78 mm. Both trim and trimless installation frame options are available.

Zoomable 20°-50°

24°

ACME PENDANT

ACME STRAIGHT