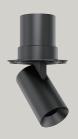

### One Plaster-in Frame | Endless Possibilities

At DuraGreen, our products embody a platform solution mindset.

Our 68 mm plaster-in frame showcased in the image can seamlessly accommodate various lighting possibilities, such as downlights, wall washers, in-out spotlights, zoomable spotlights, framing lights, and even a zoomable pendant. This simplifies lighting design while enhancing the visual appeal of any space with a uniform ceiling cutout. Customers have found this feature particularly helpful for solving lighting design errors on-site.

The same platform solution is also offered with cutout sizes of 36 mm, 50 mm, 57 mm, and 78 mm. Both trim and trimless installation frame options are available.

Zoomable 20°-50°

24°

ACME PENDANT

ACME STRAIGHT