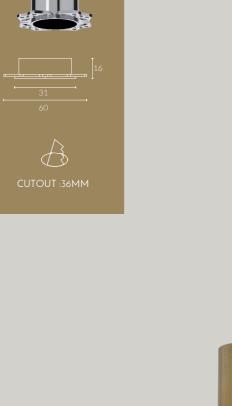

### One Plaster-in Frame | Endless Possibilities

At DuraGreen, our products embody a platform solution mindset.

Our 68 mm plaster-in frame showcased in the image can seamlessly accommodate various lighting possibilities, such as downlights, wall washers, in-out spotlights, zoomable spotlights, framing lights, and even a zoomable pendant. This simplifies lighting design while enhancing the visual appeal of any space with a uniform ceiling cutout. Customers have found this feature particularly helpful for solving lighting design errors on-site.

The same platform solution is also offered with cutout sizes of 36 mm, 50 mm, 57 mm, and 78 mm. Both trim and trimless installation frame options are available.

Zoomable 20°-50°

24°

ACME PENDANT

ACME STRAIGHT