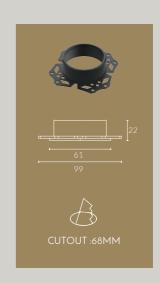

**Projects** 

05

- Cutout 50mm | One plaster-in frame | Endless possibilities
- Cutout 68mm | One plaster-in frame | Endless possibilities
- 22 Cutout 78mm | One plaster-in frame | Endless possibilities
- 23 Evoline
- 48V Track Lights 24
- Step Lights Table & Floor Lights 28
- Outdoor 30
- Product List 34

### One Plaster-in Frame | Endless Possibilities

At DuraGreen, our products embody a platform solution mindset.

Our 68 mm plaster-in frame showcased in the image can seamlessly accommodate various lighting possibilities, such as downlights, wall washers, in-out spotlights, zoomable spotlights, framing lights, and even a zoomable pendant. This simplifies lighting design while enhancing the visual appeal of any space with a uniform ceiling cutout. Customers have found this feature particularly helpful for solving lighting design errors on-site.

The same platform solution is also offered with cutout sizes of 36 mm, 50 mm, 57 mm, and 78 mm. Both trim and trimless installation frame options are available.

Zoomable 20°-50°

24°

ACME PENDANT

ACME STRAIGHT