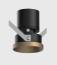

### One Plaster-in Frame | Endless Possibilities

At DuraGreen, our products embody a platform solution mindset.

Our 68 mm plaster-in frame showcased in the image can seamlessly accommodate various lighting possibilities, such as downlights, wall washers, in-out spotlights, zoomable spotlights, framing lights, and even a zoomable pendant. This simplifies lighting design while enhancing the visual appeal of any space with a uniform ceiling cutout. Customers have found this feature particularly helpful for solving lighting design errors on-site.

The same platform solution is also offered with cutout sizes of 36 mm, 50 mm, 57 mm, and 78 mm. Both trim and trimless installation frame options are available.

Zoomable 20°-50°

24°

ACME PENDANT

ACME STRAIGHT