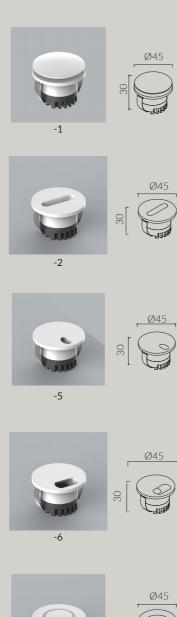

### One Plaster-in Frame | Endless Possibilities

At DuraGreen, our products embody a platform solution mindset.

Our 68 mm plaster-in frame showcased in the image can seamlessly accommodate various lighting possibilities, such as downlights, wall washers, in-out spotlights, zoomable spotlights, framing lights, and even a zoomable pendant. This simplifies lighting design while enhancing the visual appeal of any space with a uniform ceiling cutout. Customers have found this feature particularly helpful for solving lighting design errors on-site.

The same platform solution is also offered with cutout sizes of 36 mm, 50 mm, 57 mm, and 78 mm. Both trim and trimless installation frame options are available.

Zoomable 20°-50°

24°

ACME PENDANT

ACME STRAIGHT