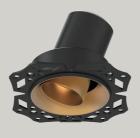

### One Plaster-in Frame | Endless Possibilities

At DuraGreen, our products embody a platform solution mindset.

Our 68 mm plaster-in frame showcased in the image can seamlessly accommodate various lighting possibilities, such as downlights, wall washers, in-out spotlights, zoomable spotlights, framing lights, and even a zoomable pendant. This simplifies lighting design while enhancing the visual appeal of any space with a uniform ceiling cutout. Customers have found this feature particularly helpful for solving lighting design errors on-site.

The same platform solution is also offered with cutout sizes of 36 mm, 50 mm, 57 mm, and 78 mm. Both trim and trimless installation frame options are available.

Zoomable 20°-50°

24°

ACME PENDANT

ACME STRAIGHT