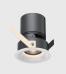

### One Plaster-in Frame | Endless Possibilities

At DuraGreen, our products embody a platform solution mindset.

Our 68 mm plaster-in frame showcased in the image can seamlessly accommodate various lighting possibilities, such as downlights, wall washers, in-out spotlights, zoomable spotlights, framing lights, and even a zoomable pendant. This simplifies lighting design while enhancing the visual appeal of any space with a uniform ceiling cutout. Customers have found this feature particularly helpful for solving lighting design errors on-site.

The same platform solution is also offered with cutout sizes of 36 mm, 50 mm, 57 mm, and 78 mm. Both trim and trimless installation frame options are available.

Zoomable 20°-50°

24°

ACME PENDANT

ACME STRAIGHT