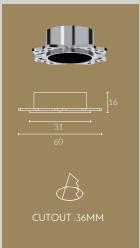

### One Plaster-in Frame | Endless Possibilities

At DuraGreen, our products embody a platform solution mindset.

Our 68 mm plaster-in frame showcased in the image can seamlessly accommodate various lighting possibilities, such as downlights, wall washers, in-out spotlights, zoomable spotlights, framing lights, and even a zoomable pendant. This simplifies lighting design while enhancing the visual appeal of any space with a uniform ceiling cutout. Customers have found this feature particularly helpful for solving lighting design errors on-site.

The same platform solution is also offered with cutout sizes of 36 mm, 50 mm, 57 mm, and 78 mm. Both trim and trimless installation frame options are available.

Zoomable 20°-50°

24°

ACME PENDANT

ACME STRAIGHT