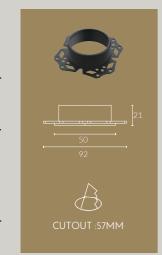

### One Plaster-in Frame | Endless Possibilities

At DuraGreen, our products embody a platform solution mindset.

Our 68 mm plaster-in frame showcased in the image can seamlessly accommodate various lighting possibilities, such as downlights, wall washers, in-out spotlights, zoomable spotlights, framing lights, and even a zoomable pendant. This simplifies lighting design while enhancing the visual appeal of any space with a uniform ceiling cutout. Customers have found this feature particularly helpful for solving lighting design errors on-site.

The same platform solution is also offered with cutout sizes of 36 mm, 50 mm, 57 mm, and 78 mm. Both trim and trimless installation frame options are available.

Zoomable 20°-50°

24°

ACME PENDANT

ACME STRAIGHT