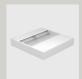

### One Plaster-in Frame | Endless Possibilities

At DuraGreen, our products embody a platform solution mindset.

Our 68 mm plaster-in frame showcased in the image can seamlessly accommodate various lighting possibilities, such as downlights, wall washers, in-out spotlights, zoomable spotlights, framing lights, and even a zoomable pendant. This simplifies lighting design while enhancing the visual appeal of any space with a uniform ceiling cutout. Customers have found this feature particularly helpful for solving lighting design errors on-site.

The same platform solution is also offered with cutout sizes of 36 mm, 50 mm, 57 mm, and 78 mm. Both trim and trimless installation frame options are available.

Zoomable 20°-50°

24°

ACME PENDANT

ACME STRAIGHT