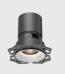

### One Plaster-in Frame | Endless Possibilities

At DuraGreen, our products embody a platform solution mindset.

Our 68 mm plaster-in frame showcased in the image can seamlessly accommodate various lighting possibilities, such as downlights, wall washers, in-out spotlights, zoomable spotlights, framing lights, and even a zoomable pendant. This simplifies lighting design while enhancing the visual appeal of any space with a uniform ceiling cutout. Customers have found this feature particularly helpful for solving lighting design errors on-site.

The same platform solution is also offered with cutout sizes of 36 mm, 50 mm, 57 mm, and 78 mm. Both trim and trimless installation frame options are available.

Zoomable 20°-50°

24°

ACME PENDANT

ACME STRAIGHT