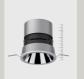

### One Plaster-in Frame | Endless Possibilities

At DuraGreen, our products embody a platform solution mindset.

Our 68 mm plaster-in frame showcased in the image can seamlessly accommodate various lighting possibilities, such as downlights, wall washers, in-out spotlights, zoomable spotlights, framing lights, and even a zoomable pendant. This simplifies lighting design while enhancing the visual appeal of any space with a uniform ceiling cutout. Customers have found this feature particularly helpful for solving lighting design errors on-site.

The same platform solution is also offered with cutout sizes of 36 mm, 50 mm, 57 mm, and 78 mm. Both trim and trimless installation frame options are available.

Zoomable 20°-50°

24°

ACME PENDANT

ACME STRAIGHT