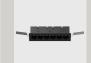

### One Plaster-in Frame | Endless Possibilities

At DuraGreen, our products embody a platform solution mindset.

Our 68 mm plaster-in frame showcased in the image can seamlessly accommodate various lighting possibilities, such as downlights, wall washers, in-out spotlights, zoomable spotlights, framing lights, and even a zoomable pendant. This simplifies lighting design while enhancing the visual appeal of any space with a uniform ceiling cutout. Customers have found this feature particularly helpful for solving lighting design errors on-site.

The same platform solution is also offered with cutout sizes of 36 mm, 50 mm, 57 mm, and 78 mm. Both trim and trimless installation frame options are available.

Zoomable 20°-50°

24°

ACME PENDANT

ACME STRAIGHT