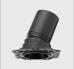

### One Plaster-in Frame | Endless Possibilities

At DuraGreen, our products embody a platform solution mindset.

Our 68 mm plaster-in frame showcased in the image can seamlessly accommodate various lighting possibilities, such as downlights, wall washers, in-out spotlights, zoomable spotlights, framing lights, and even a zoomable pendant. This simplifies lighting design while enhancing the visual appeal of any space with a uniform ceiling cutout. Customers have found this feature particularly helpful for solving lighting design errors on-site.

The same platform solution is also offered with cutout sizes of 36 mm, 50 mm, 57 mm, and 78 mm. Both trim and trimless installation frame options are available.

Zoomable 20°-50°

24°

ACME PENDANT

ACME STRAIGHT