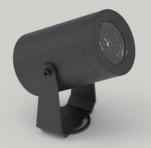

**NEONFLEX** 

OUTDOOR ----

**FOCUS OUTDOOR UPLIGHTS 32** 

**FOCUS OUTDOOR UPLIGHTS 70** 

**FOCUS OUTDOOR** UPLIGHTS 104

**FOCUS OUTDOOR** UPLIGHTS 140

**FOCUS OUTDOOR** SURFACE WASHER 78

**FOCUS OUTDOOR PROJECTOR** 