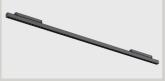

### One Plaster-in Frame | Endless Possibilities

At DuraGreen, our products embody a platform solution mindset.

Our 68 mm plaster-in frame showcased in the image can seamlessly accommodate various lighting possibilities, such as downlights, wall washers, in-out spotlights, zoomable spotlights, framing lights, and even a zoomable pendant. This simplifies lighting design while enhancing the visual appeal of any space with a uniform ceiling cutout. Customers have found this feature particularly helpful for solving lighting design errors on-site.

The same platform solution is also offered with cutout sizes of 36 mm, 50 mm, 57 mm, and 78 mm. Both trim and trimless installation frame options are available.

Zoomable 20°-50°

24°

ACME PENDANT

ACME STRAIGHT