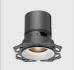

### One Plaster-in Frame | Endless Possibilities

At DuraGreen, our products embody a platform solution mindset.

Our 68 mm plaster-in frame showcased in the image can seamlessly accommodate various lighting possibilities, such as downlights, wall washers, in-out spotlights, zoomable spotlights, framing lights, and even a zoomable pendant. This simplifies lighting design while enhancing the visual appeal of any space with a uniform ceiling cutout. Customers have found this feature particularly helpful for solving lighting design errors on-site.

The same platform solution is also offered with cutout sizes of 36 mm, 50 mm, 57 mm, and 78 mm. Both trim and trimless installation frame options are available.

Zoomable 20°-50°

24°

ACME PENDANT

ACME STRAIGHT