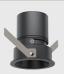

### One Plaster-in Frame | Endless Possibilities

At DuraGreen, our products embody a platform solution mindset.

Our 68 mm plaster-in frame showcased in the image can seamlessly accommodate various lighting possibilities, such as downlights, wall washers, in-out spotlights, zoomable spotlights, framing lights, and even a zoomable pendant. This simplifies lighting design while enhancing the visual appeal of any space with a uniform ceiling cutout. Customers have found this feature particularly helpful for solving lighting design errors on-site.

The same platform solution is also offered with cutout sizes of 36 mm, 50 mm, 57 mm, and 78 mm. Both trim and trimless installation frame options are available.

Zoomable 20°-50°

24°

ACME PENDANT

ACME STRAIGHT