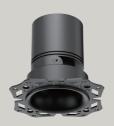

### One Plaster-in Frame | Endless Possibilities

At DuraGreen, our products embody a platform solution mindset.

Our 68 mm plaster-in frame showcased in the image can seamlessly accommodate various lighting possibilities, such as downlights, wall washers, in-out spotlights, zoomable spotlights, framing lights, and even a zoomable pendant. This simplifies lighting design while enhancing the visual appeal of any space with a uniform ceiling cutout. Customers have found this feature particularly helpful for solving lighting design errors on-site.

The same platform solution is also offered with cutout sizes of 36 mm, 50 mm, 57 mm, and 78 mm. Both trim and trimless installation frame options are available.

Zoomable 20°-50°

24°

ACME PENDANT

ACME STRAIGHT