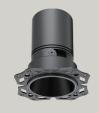

### One Plaster-in Frame | Endless Possibilities

At DuraGreen, our products embody a platform solution mindset.

Our 68 mm plaster-in frame showcased in the image can seamlessly accommodate various lighting possibilities, such as downlights, wall washers, in-out spotlights, zoomable spotlights, framing lights, and even a zoomable pendant. This simplifies lighting design while enhancing the visual appeal of any space with a uniform ceiling cutout. Customers have found this feature particularly helpful for solving lighting design errors on-site.

The same platform solution is also offered with cutout sizes of 36 mm, 50 mm, 57 mm, and 78 mm. Both trim and trimless installation frame options are available.

Zoomable 20°-50°

24°

ACME PENDANT

ACME STRAIGHT