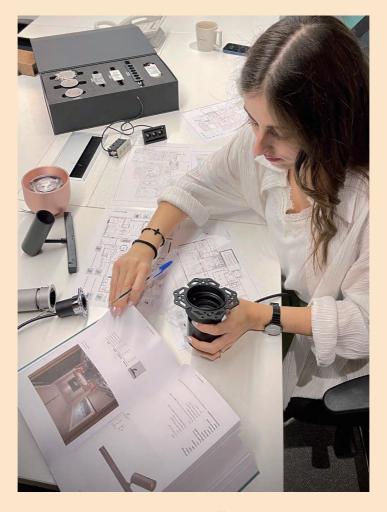

Additionally, our many customer service centers (authorized distributor offices/shops) offer a rapid and convenient service for our clients, including replacing the LED chip and LED chip holder with two fixing screws and push-fit electrical connections onsite to extend the life of your lighting.

DuraGreen's 'circular use' light fittings are easily disassembled for their cycling pathway. 99% of the product's weight comprises materials compatible with the intended cycling pathway, with only the LED chip and LED chip holder requiring replacement for the next cycle of life.