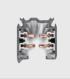

DuraGreen's products labeled with the 'circular use' sticker are designed for easy cycling and disassembly. These products include materials such as pure aluminum and solid brass while excluding plastics from their structures to increase the cycling rate for their subsequent use.

Additionally, our many customer service centers (authorized distributor offices/shops) offer a rapid and convenient service for our clients, including replacing the LED chip and LED chip holder with two fixing screws and push-fit electrical connections onsite to extend the life of your lighting.

DuraGreen's 'circular use' light fittings are easily disassembled for their cycling pathway. 99% of the product's weight comprises materials compatible with the intended cycling pathway, with only the LED chip and LED chip holder requiring replacement for the next cycle of life.