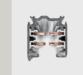

DuraGreen's products labeled with the 'circular use' sticker are designed for easy cycling and disassembly. These products include materials such as pure aluminum and solid brass while excluding plastics from their structures to increase the cycling rate for their subsequent use.

Additionally, our many customer service centers (authorized distributor offices/shops) offer a rapid and convenient service for our clients, including replacing the LED chip and LED chip holder with two fixing screws and push-fit electrical connections onsite to extend the life of your lighting.

DuraGreen's 'circular use' light fittings are easily disassembled for their cycling pathway. 99% of the product's weight comprises materials compatible with the intended cycling pathway, with only the LED chip and LED chip holder requiring replacement for the next cycle of life.