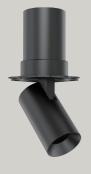

### One Plaster-in Frame | Endless Possibilities

At DuraGreen, our products embody a platform solution mindset.

Our 68 mm plaster-in frame showcased in the image can seamlessly accommodate various lighting possibilities, such as downlights, wall washers, in-out spotlights, zoomable spotlights, framing lights, and even a zoomable pendant. This simplifies lighting design while enhancing the visual appeal of any space with a uniform ceiling cutout. Customers have found this feature particularly helpful for solving lighting design errors on-site.

The same platform solution is also offered with cutout sizes of 36 mm, 50 mm, 57 mm, and 78 mm. Both trim and trimless installation frame options are available.

Zoomable 20°-50°

24°

ACME PENDANT

ACME STRAIGHT