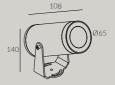

**NEONFLEX** 

OUTDOOR ----

**FOCUS OUTDOOR UPLIGHTS 32** 

**FOCUS OUTDOOR UPLIGHTS 70** 

**FOCUS OUTDOOR** UPLIGHTS 104

**FOCUS OUTDOOR** UPLIGHTS 140

**FOCUS OUTDOOR** SURFACE WASHER 78

**FOCUS OUTDOOR PROJECTOR** 