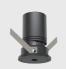

### One Plaster-in Frame | Endless Possibilities

At DuraGreen, our products embody a platform solution mindset.

Our 68 mm plaster-in frame showcased in the image can seamlessly accommodate various lighting possibilities, such as downlights, wall washers, in-out spotlights, zoomable spotlights, framing lights, and even a zoomable pendant. This simplifies lighting design while enhancing the visual appeal of any space with a uniform ceiling cutout. Customers have found this feature particularly helpful for solving lighting design errors on-site.

The same platform solution is also offered with cutout sizes of 36 mm, 50 mm, 57 mm, and 78 mm. Both trim and trimless installation frame options are available.

Zoomable 20°-50°

24°

ACME PENDANT

ACME STRAIGHT