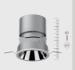

### One Plaster-in Frame | Endless Possibilities

At DuraGreen, our products embody a platform solution mindset.

Our 68 mm plaster-in frame showcased in the image can seamlessly accommodate various lighting possibilities, such as downlights, wall washers, in-out spotlights, zoomable spotlights, framing lights, and even a zoomable pendant. This simplifies lighting design while enhancing the visual appeal of any space with a uniform ceiling cutout. Customers have found this feature particularly helpful for solving lighting design errors on-site.