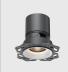

### One Plaster-in Frame | Endless Possibilities

At DuraGreen, our products embody a platform solution mindset.

Our 68 mm plaster-in frame showcased in the image can seamlessly accommodate various lighting possibilities, such as downlights, wall washers, in-out spotlights, zoomable spotlights, framing lights, and even a zoomable pendant. This simplifies lighting design while enhancing the visual appeal of any space with a uniform ceiling cutout. Customers have found this feature particularly helpful for solving lighting design errors on-site.

The same platform solution is also offered with cutout sizes of 36 mm, 50 mm, 57 mm, and 78 mm. Both trim and trimless installation frame options are available.

Zoomable 20°-50°

24°

ACME PENDANT

ACME STRAIGHT