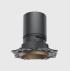

### One Plaster-in Frame | Endless Possibilities

At DuraGreen, our products embody a platform solution mindset.

Our 68 mm plaster-in frame showcased in the image can seamlessly accommodate various lighting possibilities, such as downlights, wall washers, in-out spotlights, zoomable spotlights, framing lights, and even a zoomable pendant. This simplifies lighting design while enhancing the visual appeal of any space with a uniform ceiling cutout. Customers have found this feature particularly helpful for solving lighting design errors on-site.

The same platform solution is also offered with cutout sizes of 36 mm, 50 mm, 57 mm, and 78 mm. Both trim and trimless installation frame options are available.

Zoomable 20°-50°

24°

ACME PENDANT

ACME STRAIGHT