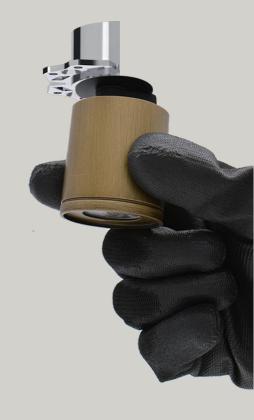

Additionally, our many customer service centers (authorized distributor offices/shops) offer a rapid and convenient service for our clients, including replacing the LED chip and LED chip holder with two fixing screws and push-fit electrical connections onsite to extend the life of your lighting.

DuraGreen's 'circular use' light fittings are easily disassembled for their cycling pathway. 99% of the product's weight comprises materials compatible with the intended cycling pathway, with only the LED chip and LED chip holder requiring replacement for the next cycle of life.