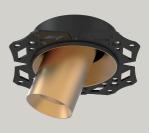

### One Plaster-in Frame | Endless Possibilities

At DuraGreen, our products embody a platform solution mindset.

Our 68 mm plaster-in frame showcased in the image can seamlessly accommodate various lighting possibilities, such as downlights, wall washers, in-out spotlights, zoomable spotlights, framing lights, and even a zoomable pendant. This simplifies lighting design while enhancing the visual appeal of any space with a uniform ceiling cutout. Customers have found this feature particularly helpful for solving lighting design errors on-site.

The same platform solution is also offered with cutout sizes of 36 mm, 50 mm, 57 mm, and 78 mm. Both trim and trimless installation frame options are available.

Zoomable 20°-50°

24°

ACME PENDANT

ACME STRAIGHT