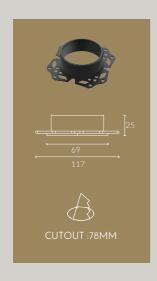

**Projects** 

05

- Cutout 50mm | One plaster-in frame | Endless possibilities
- Cutout 68mm | One plaster-in frame | Endless possibilities
- 22 Cutout 78mm | One plaster-in frame | Endless possibilities
- 23 Evoline
- 48V Track Lights 24
- Step Lights Table & Floor Lights 28
- Outdoor 30
- Product List 34

### One Plaster-in Frame | Endless Possibilities

At DuraGreen, our products embody a platform solution mindset.

Our 68 mm plaster-in frame showcased in the image can seamlessly accommodate various lighting possibilities, such as downlights, wall washers, in-out spotlights, zoomable spotlights, framing lights, and even a zoomable pendant. This simplifies lighting design while enhancing the visual appeal of any space with a uniform ceiling cutout. Customers have found this feature particularly helpful for solving lighting design errors on-site.

The same platform solution is also offered with cutout sizes of 36 mm, 50 mm, 57 mm, and 78 mm. Both trim and trimless installation frame options are available.

Zoomable 20°-50°

24°

ACME PENDANT

ACME STRAIGHT