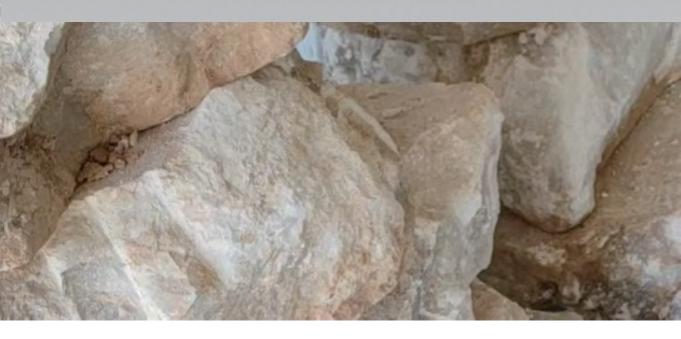

Discover a truly unique mood light, exquisitely crafted from translucent natural stones, each one showcasing distinctive patterns that guarantee individuality. Hand-crafted to perfection, every piece embodies elegance and sophistication. A soft, ethereal glow emanates through the stone, creating a warm and inviting ambience. This stunning stone baffle is also perfectly compatible with ACME 57 pendants, surface lights, and wall lights, effortlessly transforming any space into a luxurious haven.