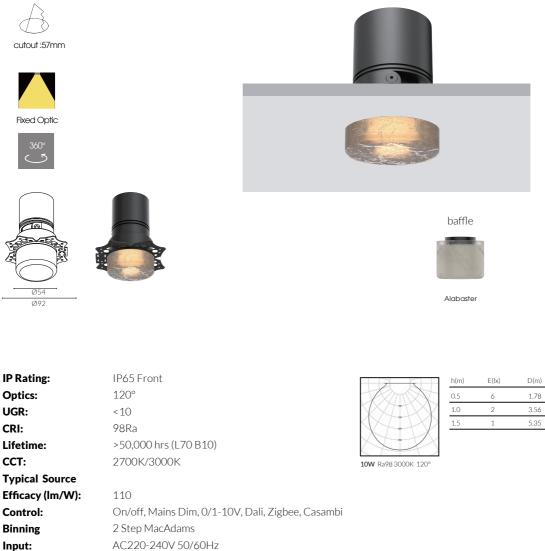

## Φ**57 ACME Downlight /Wall Light** Trimless Fixed Alabaster

Control:Off/off, Mains Diff, 0/1-10V, Dail, Zigbee, CasambiBinning2 Step MacAdamsInput:AC220-240V 50/60HzOutput:DC 36V 200mA 8WAmbient temp:-20 °C to 45 °CClass:IIMaterial:Fine Aluminium 6063A + Alabaster StoneFire resistance test:60 minutesCertification:CB/CE/UKCA/GLOBAL MARK/60-MINUNTE FIRE RESISTANCE

| W system | Im system | optics | code                 |
|----------|-----------|--------|----------------------|
| 8W       | 90        | 120°   | AFL5708W-A-TL-30N120 |
|          |           |        |                      |